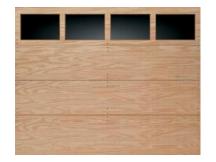

#### Model 33 Finished Door Designs

NOTE: Seven foot high doors are illustrated below. Design may appear different dependent upon the height and number of sections of the door. Please contact your dealer for illustrations providing dimensions and line drawings for each design.

Solid Short

Plain Short

Plain Long