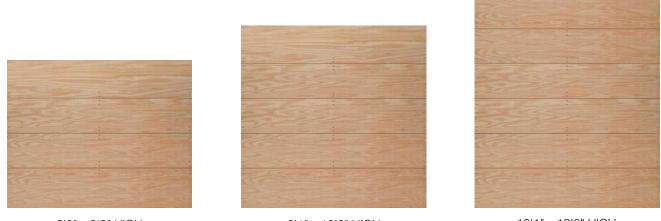

#### - Model 33 Standard Section Arrangement -

6'0" – 8'0" HIGH

8'1" – 10'0" HIGH

10'1" – 12'0" HIGH

Door widths available 6'0" to 18'0" in 1" increments. Door heights available 6'0" to 12'0" in 1" increments.

| Possible Section Arrangements |                    |
|-------------------------------|--------------------|
| Door Height                   | Number of Sections |
| 6'0" - 8'0"                   | 4                  |
| 7'0" - 10'0"                  | 5                  |
| 8'0" - 12'0"                  | 6                  |
| 9'0" - 12'0"                  | 7                  |
| 10'0" - 12'0"                 | 8                  |