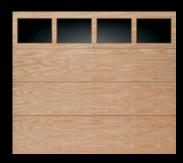

#### Model 33 Finished Door Designs

NOTE: Seven foot high doors are illustrated below. Design may appear different dependent upon the height and number of sections of the door. Please contact your dealer for illustrations providing dimensions and line drawings for each design.

Solid Short

Plain Short

Plain Long