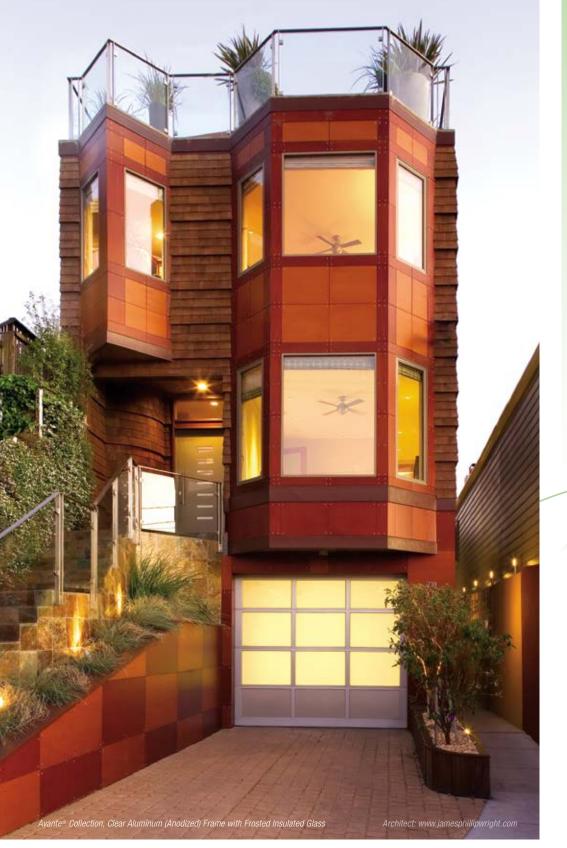

# MODERN design meets Asian INSPIRATION

Aluminum and glass combine to create a sleek, contemporary look. Many window options are available to control the degree of light transmission and privacy.

The Avante is the perfect choice to modernize any home; transforming not only garages, it can also be used as an indoor loft partition or a versatile solarium door.