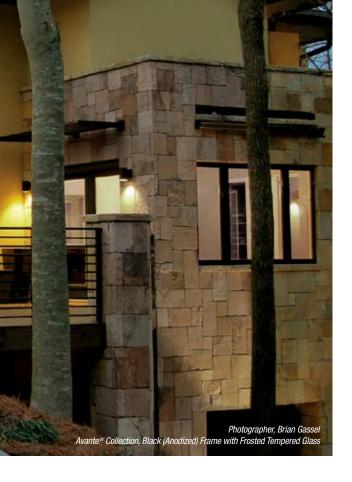

# MODERN design meets Asian INSPIRATION

Aluminum and glass combine to create a sleek, contemporary look. Many window options are available to control the degree of light transmission and privacy.

The Avante is the perfect choice to modernize any home; transforming not only garages, it can also be used as an indoor loft partition or a versatile solarium door.