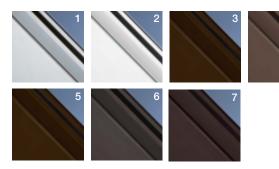

### FRAME/SOLID PANEL COLOR OPTIONS

- 1 Clear Aluminum (Anodized)
- 2 Standard White (Painted)
- 3 Bronze (Painted)
- 4 Chocolate (Painted)
- 5 Bronze (Anodized)
- 6 Black (Anodized)
- 7 Dark Bronze (Anodized)
- Due to the anodizing process, color variation may occur. The use of "Bronze (Painted)" is recommended for a more consistent bronze finish color. Custom colors available.