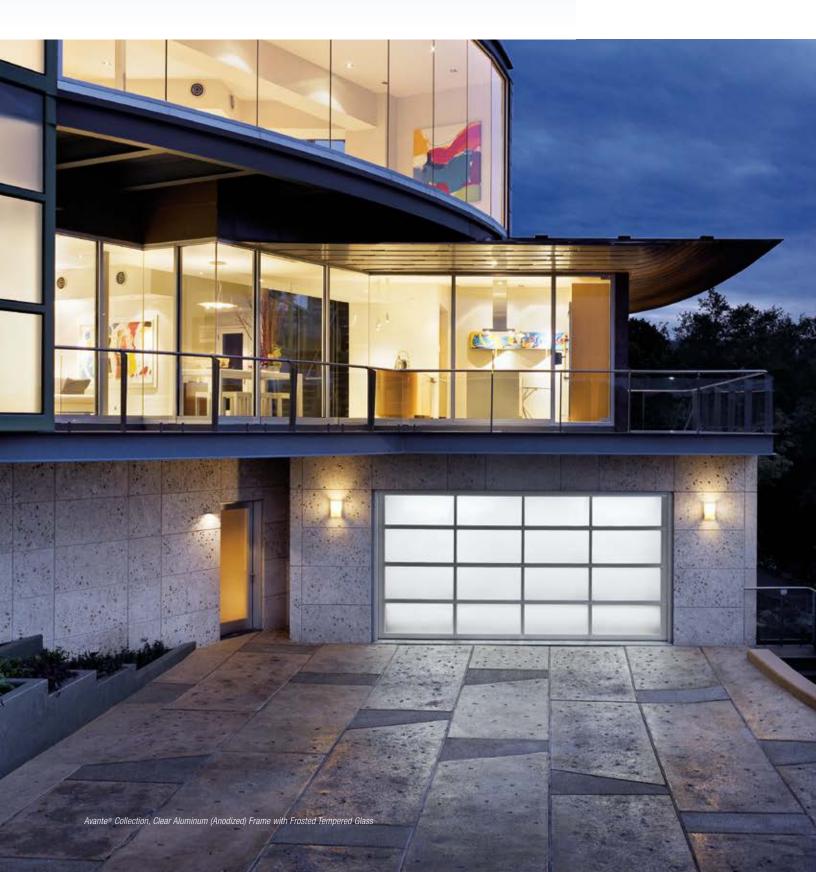

# MODERN design meets Asian INSPIRATION

Aluminum and glass combine to create a sleek, contemporary look. Many window options are available to control the degree of light transmission and privacy.

The Avante is the perfect choice to modernize any home; transforming not only garages, it can also be used as an indoor loft partition or a versatile solarium door.