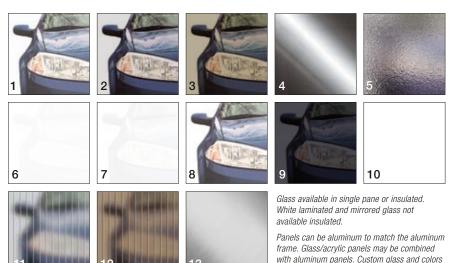

### **GLASS/PANEL OPTIONS**

eđ

- 3 Bronze Tinted Glass\*
- 4 Mirrored Glass\*
- 5 Obscure Glass\*
- 6 White Laminate Glass
- 7 Frosted Glass\* or Acrylic
- 8 Clear Acrylic
- 9 Gray Acrylic
- 10 White Acrylic
- 11 Clear Polygal®
- 12 Bronze Polygal®
- 13 Clear Anodized (Aluminum Panel) \*Glass is tempered

Acrylic windows require special cleaning. Never use products that contain ammonia or petroleum products to clean acrylic. Please visit clopaydoor.com/acrylic for complete details.