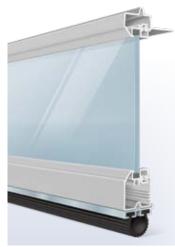

#### Aluminum frame provides a virtually maintenance-free, long-lasting door.

- Tempered glass, acrylic or solid aluminum panel options. Insulated glass is also available for increased energy efficiency.
- Integral reinforcing fin provides increased strength and longevity.
- Heavy-duty steel ball bearing rollers with nylon tires provide quiet operation.